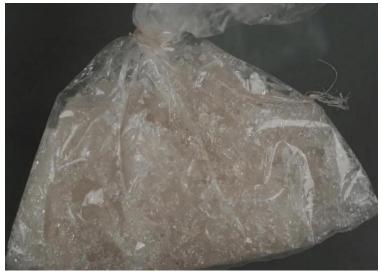

There's a new methamphetamine hitting our communities

Substance Abuse Coalition Leaders

of Arizona

# METH 2.0 | The New Meth









## Methamphetamine is

A powerful, highly addictive stimulant that affects the central nervous system.

# Is it the same as amphetamines?

No, but it is chemically similar to amphetamine, a prescription stimulant that increases specific types of brain activity.

# **Common Street Names**

Blue Crystal Ice Meth Speed

#### **Emojis**

Drug dealers often use emojis to depict meth for sale.











#### What Meth Looks Like



**Crystal Meth** 





### **How Meth is Used**



Snorted



Smoked



Injected



# How big is the problem?



# Meth 2.0 | The New Meth



#### The New Meth = Increased Deaths

HEALTH NEWS

JAN. 20. 2021 / 11:02 A

#### U.S. sees 5-fold increase in methamphetamine overdose deaths

overdose deaths

By Brian P. Dunleavy



"These findings are another indication that the overdose crisis in this country continues to evolve, and our public health response must adjust to meet this challenge." Nora D. Volkow, M.D., Director of the National Institute on Drug Abuse, National Institutes of Health



## The New Meth = More Available





**Photos: DEA** 





### **#2 Drug Threat in Arizona**



(U/LES) Methamphetamine Seizures in Kilograms Arizona FY 2016- FY 2020

Source: EPIC NSS, as of August 17, 2021



#### Th