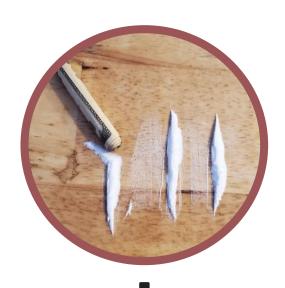

#### What Meth Looks Like

**Crystal Meth** 

### **How Meth is Used**

Snorted

Smoked

Injected