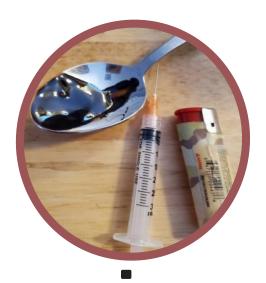

There's a new methamphetamine hitting our communities

Substance Abuse Coalition Leaders

of Arizona

# METH 2.0 | The New Meth









## Methamphetamine is

A powerful, highly addictive stimulant that affects the central nervous system.

# Is it the same as amphetamines?

No, but it is chemically similar to amphetamine, a prescription stimulant that increases specific types of brain activity.

# **Common Street Names**

Blue Crystal Ice Meth Speed

#### **Emojis**

Drug dealers often use emojis to depict meth for sale.











#### What Meth Looks Like



**Crystal Meth** 





### **How Meth is Used**



Snorted



Smoked



Injected



# How big is the problem?



# Meth 2.0 | The New Meth



#### The New Meth = Increased Deaths

HEALTH NEWS

JAN. 20. 2021 / 11:02 A

#### U.S. sees 5-fold increase in methamphetamine overdose deaths

overdose deaths

By Brian P. Dunleavy



"These findings are another indication that the overdose crisis in this country continues to evolve, and our public health response must adjust to meet this challenge." Nora D. Volkow, M.D., Director of the National Institute on Drug Abuse, National Institutes of Health



## The New Meth = More Available





**Photos: DEA** 





### **#2 Drug Threat in Arizona**



(U/LES) Methamphetamine Seizures in Kilograms Arizona FY 2016- FY 2020

Source: EPIC NSS, as of August 17, 2021



#### The New Meth = More Potent

97%



# The New Meth = C