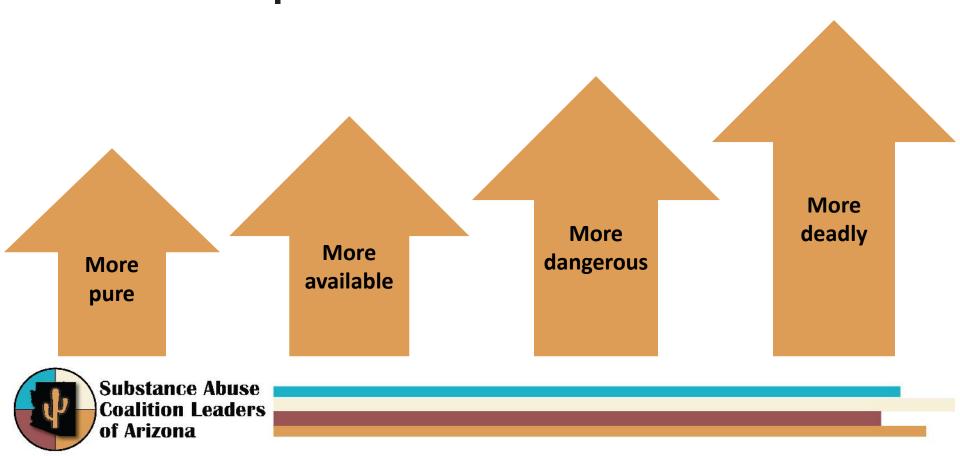

#### The New Meth = Increased Deaths

HEALTH NEWS

JAN. 20. 2021 / 11:02 A

#### U.S. sees 5-fold increase in methamphetamine overdose deaths

overdose deaths

By Brian P. Dunleavy

"These findings are another indication that the overdose crisis in this country continues to evolve, and our public health response must adjust to meet this challenge." Nora D. Volkow, M.D., Director of the National Institute on Drug Abuse, National Institutes of Health

## The New Meth = More Available

**Photos: DEA** 

### **#2 Drug Threat in Arizona**

(U/LES) Methamphetamine Seizures in Kilograms Arizona FY 2016- FY 2020

Source: EPIC NSS, as of August 17, 2021

#### The New Meth = More Potent

97%

# The New Meth = Cheaper Prices

2015 - \$350 per ounce

2019 - \$140 per ounce

Photo credit: © Can Stock Photo / Tribalium