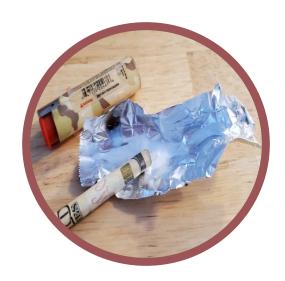

## **Troubling Trend**

New ways people are now using meth

Photo credit: © Can Stock Photo / photopips