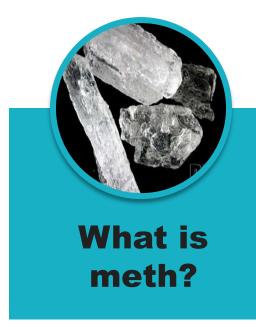

There's a new methamphetamine hitting our communities

Substance Abuse Coalition Leaders

of Arizona

# METH 2.0 | The New Meth









## Methamphetamine is

A powerful, highly addictive stimulant that affects the central nervous system.

# Is it the same as amphetamines?

No, but it is chemically similar to amphetamine, a prescription stimulant that increases specific types of brain activity.

# **Common Street Names**

Blue Crystal Ice Meth Speed

#### **Emojis**

Drug dealers often use emojis to depict meth for sale.











#### What Meth Looks Like



**Crystal Meth** 





### **How Meth is Used**



Snorted



Smoked



Injected



# How big is the problem?



# Meth 2.0 | The New Meth



#### The New Meth = Increased Deaths

HEALTH NEWS

JAN. 20. 2021 / 11:02 A

#### U.S. sees 5-fold increase in methamphetamine overdose deaths

overdose deaths

By Brian P. Dunleavy



"These findings are another indicat