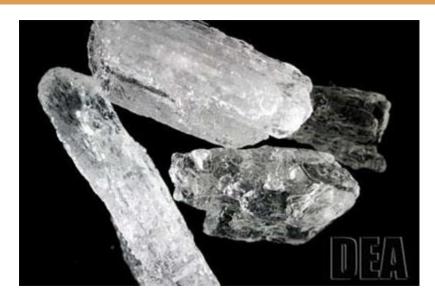

There's a new methamphetamine hitting our communities

Substance Abuse Coalition Leaders

of Arizona

# METH 2.0 | The New Meth









## Methamphetamine is

A powerful, highly addictive stimulant that affects the central nervous system.

# Is it the same as amphetamines?

No, but it is chemically similar to amphetamine, a prescription stimulant that increases specific types of brain activity.

# **Common Street Names**

Blue Crystal Ice Meth Speed

#### **Emojis**

Drug dealers often use emojis to depict meth for sale.











#### What Meth Looks Like



**Crystal Meth** 





### **How Meth is Used**



Snorted



Smoked



Injected



# How big is the problem?



# Meth 2.0 | The New Meth



#### The New Meth = Increased Deaths

HEALTH NEWS

JAN. 20. 2021 / 11:02 A

#### U.S. sees 5-fold increase in methamphetamine overdose deaths

overdose deaths

By Brian P. Dunleavy



"These findings are another indication that the overdose crisis in this country continues to evolve, and our public health response must adjust to meet this challenge." Nora D. Volkow, M.D., Director of the National Institute on Drug Abuse, National Institutes of Health



## The New Meth = More Available





**Photos: DEA** 





### **#2 Drug Threat in Arizona**



(U/LES) Methamphetamine Seizures in Kilograms Arizona FY 2016- FY 2020

Source: EPIC NSS, as of Augus